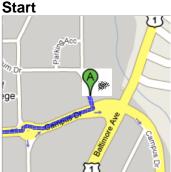

Start Paint Branch Dr
End 3501 University Blvd E
Hyattsville, MD 20783
Travel 1.3 mi – about 5 mins

## **Paint Branch Dr**

Drive: 1.3 mi – about 5 mins

| <ol> <li>Head south on Paint Branch Dr toward Campus Dr</li> </ol>                   | 200 ft                 |
|--------------------------------------------------------------------------------------|------------------------|
| → 2. Turn <b>right</b> at <b>Campus Dr</b>                                           | <b>0.2 mi</b><br>1 min |
| <ol><li>At the traffic circle, take the 2nd exit and stay on<br/>Campus Dr</li></ol> | <b>1.0 mi</b> 3 mins   |
| → 4. Campus Dr turns slightly right and becomes University Blvd E                    | 364 ft<br>1 min        |