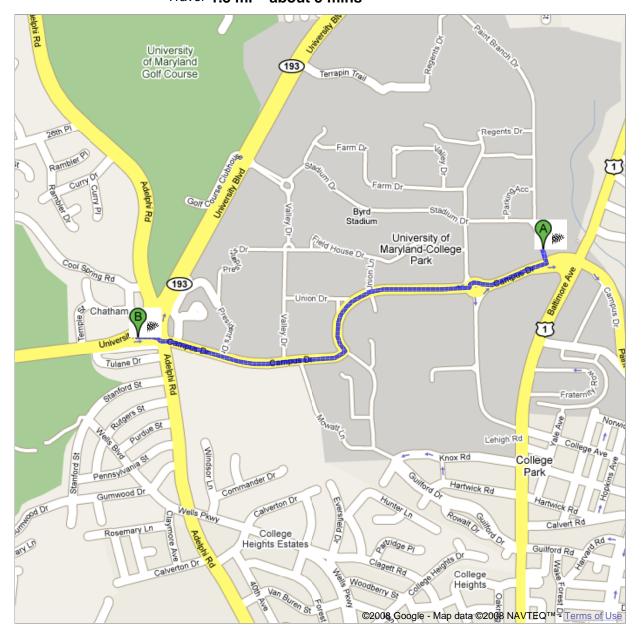

Start Paint Branch Dr
End 3501 University Blvd E
Hyattsville, MD 20783
Travel 1.3 mi – about 5 mins

## **Paint Branch Dr**

Drive: 1.3 mi – about 5 mins

| <ol> <li>Head south on Paint Branch Dr toward Campus Dr</li> </ol>                   | 200 ft                 |
|--------------------------------------------------------------------------------------|------------------------|
| → 2. Turn <b>right</b> at <b>Campus Dr</b>                                           | <b>0.2 mi</b><br>1 min |
| <ol><li>At the traffic circle, take the 2nd exit and stay on<br/>Campus Dr</li></ol> | <b>1.0 mi</b> 3 mins   |
| → 4. Campus Dr turns slightly right and becomes University Blvd E                    | 364 ft<br>1 min        |