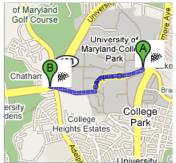

nch Dr toward Campus Dr</li> </ol>                   | 200 ft                 |
|--------------------------------------------------------------------------------------|------------------------|
| → 2. Turn <b>right</b> at <b>Campus Dr</b>                                           | <b>0.2 mi</b><br>1 min |
| <ol><li>At the traffic circle, take the 2nd exit and stay on<br/>Campus Dr</li></ol> | <b>1.0 mi</b> 3 mins   |
| → 4. Campus Dr turns slightly right and becomes University Blvd E                    | 364 ft<br>1 min        |



# 3501 University Blvd E Hyattsville, MD 20783

These directions are for planning purposes only. You may find that construction projects, traffic, or other events may cause road conditions to differ from the map results.

Map data ©2008 NAVTEQ™

#### Overview





### **End**



Map data ©2008 NAVTEQ™